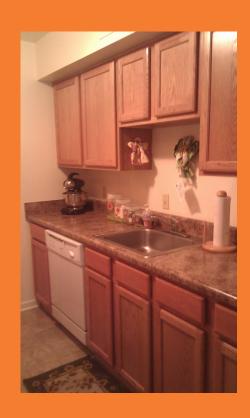

## CONVENTIONAL UNITS \$625 SECURITY DEPOSIT \$625

- 2 BEDROOM/1BATHROOM
- DISHWASHER, GARBAGE DISPOSAL, REFRIGERATOR, STOVE AND CENTRAL A/C
- WATER, TRASH, SEWER, GAS HEAT AND GAS HOT WATER INCLUDED IN RENT.
- NO APPLICATION FEE.