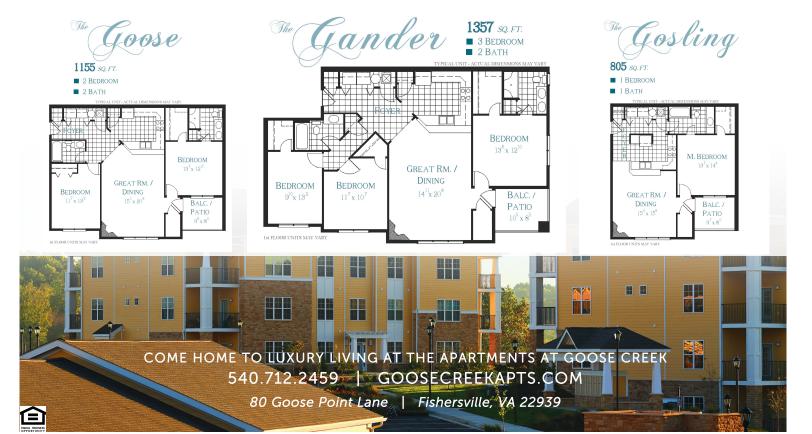

## ANNOUNCEMENT

## CALL US TODAY TO SCHEDULE A TOUR - 540.712.2459

The Apartments at Goose Creek offer spectacular views of the Blue Ridge and Allegheny Mountains. Conveniently located adjacent to Murphy Deming College of Health Sciences - Mary Baldwin College and across from Augusta Health, Goose Creek provides unparalleled luxury to our residents.