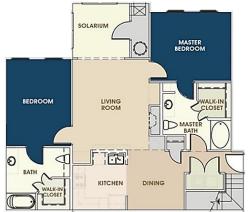

## **Apartment Features**

- 1, 2, and 3 bedroom apartments plus loft options; 9ft ceilings in most apartments
- Open layout includes solarium, electric fireplace, arched entries & large windows
- Dining room and modern kitchens with breakfast bar plus custom cabinets, granite countertops and stainless steel appliances
- Full size washer/dryer in each unit
- Oversized walk-in closets; master bedroom suite includes ceiling fan and garden bathtub
- 24 Hour Emergency Maintenance

Linden 1BD/1BA 918 SQFT\*

\$1,095/Month

Skyline
1BD/1BA with loft

1218 SQFT\* \$1,175/Month Aspen
2BD/2BA
1267 SOFT\*

\$1,155 - \$1,180/Month

Parkway 2BD/2BA 1506 SQFT\* \$1,255/Month

Hawthorne 3BD/2BA 1450 SQFT\*