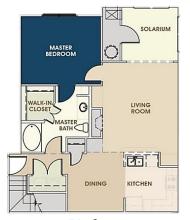

## **Apartment Features**

- 1, 2, and 3 bedroom apartments plus loft options; 9ft ceilings in most apartments
- Open layout includes solarium, electric fireplace, arched entries & large windows
- Dining room and modern kitchens with breakfast bar plus custom cabinets, granite countertops and stainless steel appliances
- Full size washer/dryer in each unit
- Oversized walk-in closets; master bedroom suite includes ceiling fan and garden bathtub
- 24 Hour Emergency Maintenance

Linden 1BD/1BA 918 SQFT\*

\$1,095/Month

Skyline
1BD/1BA with loft

1218 SQFT\* \$1,175/Month Aspen
2BD/2BA
1267 SOFT\*

\$1,155 - \$1,180/Month

Parkway 2BD/2BA 1506 SQFT\* \$1,255/Month

Hawthorne 3BD/2BA 1450 SQFT\*