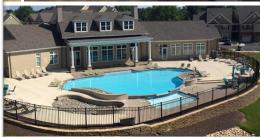

## **Community Features**

- Convenient online payment options and resident exclusive portal
- 24/7 access to 1500 SQFT state-of-the-art fitness center plus yoga/stretch studio with Well Beats™ Interactive Fitness Kiosk
- Swimming pool with spacious sundeck; (coming soon) community BBQ grill
- Clubhouse includes stylish lounge, billiards table, conference room (WiFi available), kitchenette area, Joe-to-go station
- Clubhouse rental options exclusive to residents
- "Bark Park" and walking trail
- Private Garages available for rent