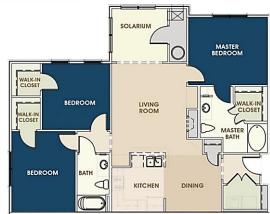

## **Apartment Features**

- 1, 2, and 3 bedroom apartments plus loft options; 9ft ceilings in most apartments
- Open layout includes solarium, electric fireplace, arched entries & large windows
- Dining room and modern kitchens with breakfast bar plus custom cabinets, granite countertops and stainless steel appliances
- Full size washer/dryer in each unit
- Oversized walk-in closets; master bedroom suite includes ceiling fan and garden bathtub
- 24 Hour Emergency Maintenance

Linden 1BD/1BA 918 SQFT\*

\$1,095/Month

Skyline
1BD/1BA with loft

1218 SQFT\* \$1,175/Month Aspen
2BD/2BA
1267 SOFT\*

\$1,155 - \$1,180/Month

Parkway 2BD/2BA 1506 SQFT\* \$1,255/Month

Hawthorne 3BD/2BA 1450 SQFT\*